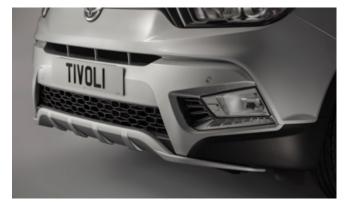

#### TIVOLI

Front Skid Plate

Rear Bumper Guard

Rear Mud Guards

Rear Skid Plate

Outer Sill Moulding Set

Front Bumper Guard

Chrome Fog Lamp Moulding

| Protection                                                                                                                                    |         |
|-----------------------------------------------------------------------------------------------------------------------------------------------|---------|
| Rubber Floor Mat Set                                                                                                                          | £35.00  |
| Load Area Rubber Mat (MY17)                                                                                                                   | £35.00  |
| Load Area Carpet Mat                                                                                                                          | £32.00  |
| Side Protection Door Mouldings                                                                                                                | £65.00  |
| LED Door Sill Protection Moulding                                                                                                             | £115.00 |
| Rear Mud Guards                                                                                                                               | £32.00  |
| Single Heavy Duty Seat Cover                                                                                                                  | £18.00  |
| Luggage Cover                                                                                                                                 | £135.00 |
| Dog Guard                                                                                                                                     | £129.00 |
| Travel Kit Moulded Bag - Includes - warning triangle, 1st aid kit,<br>hi-vis vests, tyre gauge, ice scraper, wind up torch, breathalyser pair | £40.00  |
| Exterior Styling                                                                                                                              |         |
| Wind Deflector Kit                                                                                                                            | £90.00  |
| Carbon Fibre Wing Mirror Covers (set)                                                                                                         | £235.00 |
| Roof Stripe Kit                                                                                                                               | £330.00 |
| Roof Wrap Kit                                                                                                                                 | £215.00 |
| Front Skid Plate                                                                                                                              | £175.00 |
| Rear Skid Plate                                                                                                                               | £175.00 |
| Front Bumper Guard                                                                                                                            | £295.00 |
| Rear Bumper Guard                                                                                                                             | £255.00 |
| Outer Sill Moulding Set                                                                                                                       | £325.00 |
| Chrome Fog Lamp Moulding                                                                                                                      | £50.00  |