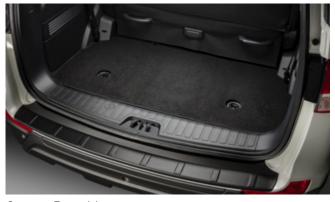

#### KORANDO

Rear Skid Plate (MY 17)

Side Step Set

Front Skid Plate (MY 17)

Wind Deflector Kit

Side Protection Mouldings

Door Sill Protection Mouldings

| Protection                                                                                                                                 |         |
|--------------------------------------------------------------------------------------------------------------------------------------------|---------|
| Door Sill Protection Mouldings                                                                                                             | £80.00  |
| Front Mud Guards                                                                                                                           | £30.00  |
| Rear Mud Guards                                                                                                                            | £30.00  |
| Side Protection Mouldings                                                                                                                  | £70.00  |
| Rubber Floor Mat Set                                                                                                                       | £35.00  |
| Single Heavy Duty Seat Cover                                                                                                               | £18.00  |
| Load Liner                                                                                                                                 | £45.00  |
| Dog Guard                                                                                                                                  | £125.00 |
| Rear Loadspace Cover                                                                                                                       | £195.00 |
| Luggage Net                                                                                                                                | £25.00  |
| Travel Kit Moulded Bag - Includes - warning triangle, 1st aid kit, hi-vis vests, tyre gauge, ice scraper, wind up torch, breathalyser pair | £40.00  |
| Exterior Styling                                                                                                                           |         |
| Wind Deflector Kit                                                                                                                         | £90.00  |
| Front Skid Plate (MY 17)                                                                                                                   | £215.00 |
| Rear Skid Plate (MY 17)                                                                                                                    | £205.00 |
| Side Step Set                                                                                                                              | £350.00 |