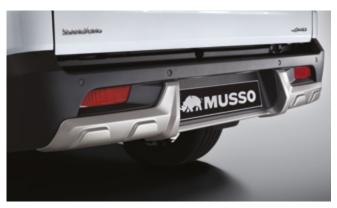

#### NEW MUSSO PICK-UP

Front Skid Plate

Light Bar Kit

Rear Skid Plate

Side Step Set – Chrome

Side Step Set – Rebel

| Rubber Mat Set                                                                                                                                | £29.00  |
|-----------------------------------------------------------------------------------------------------------------------------------------------|---------|
| Heavy Duty Seat Cover Set Front                                                                                                               | £60.00  |
| Heavy Duty Seat Cover Set Rear                                                                                                                | £50.00  |
| Travel Kit Moulded Bag - Includes - warning triangle, 1st aid kit, hi vis<br>vests, tyre gauge, ice scraper, wind up torch, breathalyser pair | £33.33  |
| Exterior Styling                                                                                                                              |         |
| Wind Deflector Kit Tinted                                                                                                                     | £75.00  |
| Rear Corner Bars - Chrome                                                                                                                     | £185.00 |
| Side Step Set - Chrome                                                                                                                        | £305.00 |
| Side Step Set - REBEL                                                                                                                         | £275.00 |
| Mirror Cap Set - Chrome                                                                                                                       | £80.00  |
| Door Handle Set - Chrome                                                                                                                      | £85.00  |
| Roll Bar - Chrome                                                                                                                             | £550.00 |
| Light Bar Kit                                                                                                                                 | £315.00 |
| Rear Light Surround Set - Chrome                                                                                                              | £80.00  |
| Fog Lamp Eyebrow Set - Silver                                                                                                                 | £75.00  |
| Fog Lamp Eyebrow Set - Black                                                                                                                  | £75.00  |
| Front Skid Plate - Silver                                                                                                                     | £115.00 |
| Rear Skid Plate - Silver                                                                                                                      | £115.00 |
| Musso Accessory Kit - Front Silver (Front Skid Plate, Fog Lamp<br>Eyebrows, Bonnet Protector)                                                 | £265.00 |
| Musso Accessory Kit - Front Black (Front Skid Plate, Fog Lamp<br>Eyebrows, Bonnet Protector)                                                  | £235.00 |
| Musso Accessory Kit - Rear Silver (Rear Skid Plate, Bumper Protector,<br>Load Bed Edge Protector)                                             | £235.00 |
| Musso Accessory Kit - Rear Black (Rear Skid Plate, Bumper Protector,<br>Load Bed Edge Protector)                                              | £235.00 |
| Musso Accessory Kit - Side Protection (Door Sill Protectors, Side Door<br>Protection Mouldings)                                               | £145.00 |
|                                                                                                                                               |         |