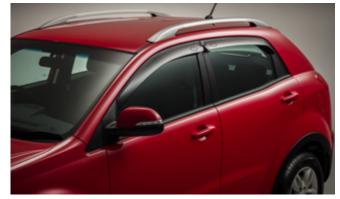

#### KORANDO

Rear Skid Plate (MY 17)

Side Step Set

Front Skid Plate (MY 17)

Wind Deflector Kit

Side Protection Mouldings

Door Sill Protection Mouldings

| Protection                                                                                                                                 |         |
|--------------------------------------------------------------------------------------------------------------------------------------------|---------|
| Door Sill Protection Mouldings                                                                                                             | £80.00  |
| Front Mud Guards                                                                                                                           | £30.00  |
| Rear Mud Guards                                                                                                                            | £30.00  |
| Side Protection Mouldings                                                                                                                  | £70.00  |
| Rubber Floor Mat Set                                                                                                                       | £35.00  |
| Single Heavy Duty Seat Cover                                                                                                               | £18.00  |
| Load Liner                                                                                                                                 | £45.00  |
| Dog Guard                                                                                                                                  | £125.00 |
| Rear Loadspace Cover                                                                                                                       | £195.00 |
| Luggage Net                                                                                                                                | £25.00  |
| Travel Kit Moulded Bag - Includes - warning triangle, 1st aid kit, hi-vis vests, tyre gauge, ice scraper, wind up torch, breathalyser pair | £40.00  |
| Exterior Styling                                                                                                                           |         |
| Wind Deflector Kit                                                                                                                         | £90.00  |
| Front Skid Plate (MY 17)                                                                                                                   | £215.00 |
| Rear Skid Plate (MY 17)                                                                                                                    | £205.00 |
| Side Step Set                                                                                                                              | £350.00 |