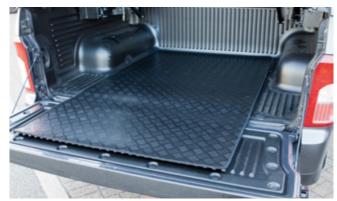

### MUSSO PICK-UP (17 MY)

Front Skid Plate

Side Step Set

Rear Skid Plate

Rear Bumper Protection Pad

Front Nudge Bar

Load Area Rubber Mat

| Audio Visual                                                                                                                               |         |
|--------------------------------------------------------------------------------------------------------------------------------------------|---------|
| Kenwood DAB Touchscreen Navigation                                                                                                         | £850.00 |
| Reverse Camera (with Kenwood Navigation Unit)                                                                                              | £75.00  |
| Kenwood Dash Cam                                                                                                                           | £175.00 |
| Pure Highway DAB Radio Upgrade                                                                                                             | £125.00 |
| Protection                                                                                                                                 |         |
| Rear Bumper Protection Pad                                                                                                                 | £40.00  |
| Load Area Rubber Mat                                                                                                                       | £45.00  |
| Rubber Mat Set                                                                                                                             | £25.00  |
| Single Heavy Duty Seat Cover                                                                                                               | £15.00  |
| Travel Kit Moulded Bag - Includes - warning triangle, 1st aid kit, hi-vis vests, tyre gauge, ice scraper, wind up torch, breathalyser pair | £33.33  |
| Exterior Styling                                                                                                                           |         |
| Front Nudge Bar                                                                                                                            | £210.00 |
| Front Skid Plate                                                                                                                           | £90.00  |
| Rear Skid Plate                                                                                                                            | £125.00 |
| Side Step Set                                                                                                                              | £385.00 |