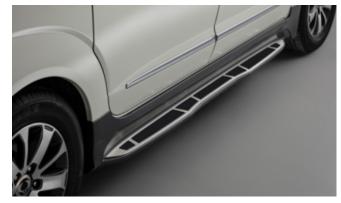

#### KORANDO

Rear Skid Plate (MY 17)

Side Step Set

Front Skid Plate (MY 17)

Wind Deflector Kit

Side Protection Mouldings

Door Sill Protection Mouldings

| Protection                                                                                                                                 |         |
|--------------------------------------------------------------------------------------------------------------------------------------------|---------|
| Door Sill Protection Mouldings                                                                                                             | £80.00  |
| Front Mud Guards                                                                                                                           | £30.00  |
| Rear Mud Guards                                                                                                                            | £30.00  |
| Side Protection Mouldings                                                                                                                  | £70.00  |
| Rubber Floor Mat Set                                                                                                                       | £35.00  |
| Single Heavy Duty Seat Cover                                                                                                               | £18.00  |
| Load Liner                                                                                                                                 | £45.00  |
| Dog Guard                                                                                                                                  | £125.00 |
| Rear Loadspace Cover                                                                                                                       | £195.00 |
| Luggage Net                                                                                                                                | £25.00  |
| Travel Kit Moulded Bag - Includes - warning triangle, 1st aid kit, hi-vis vests, tyre gauge, ice scraper, wind up torch, breathalyser pair | £40.00  |
| Exterior Styling                                                                                                                           |         |
| Wind Deflector Kit                                                                                                                         | £90.00  |
| Front Skid Plate (MY 17)                                                                                                                   | £215.00 |
| Rear Skid Plate (MY 17)                                                                                                                    | £205.00 |
| Side Step Set                                                                                                                              | £350.00 |