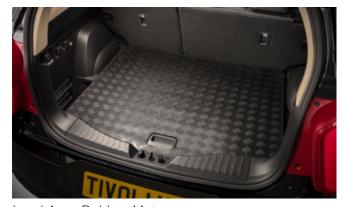

#### TIVOLI

Luggage Cover

Luggage Tray

Load Area Rubber Mat

Luggage Tray Lid

Load Area Carpet Mat

Rubber Floor Mat Set

| Protection                                                                                                                                    |         |
|-----------------------------------------------------------------------------------------------------------------------------------------------|---------|
| Rubber Floor Mat Set                                                                                                                          | £35.00  |
| Load Area Rubber Mat (MY17)                                                                                                                   | £35.00  |
| Load Area Carpet Mat                                                                                                                          | £32.00  |
| Side Protection Door Mouldings                                                                                                                | £65.00  |
| LED Door Sill Protection Moulding                                                                                                             | £115.00 |
| Rear Mud Guards                                                                                                                               | £32.00  |
| Single Heavy Duty Seat Cover                                                                                                                  | £18.00  |
| Luggage Cover                                                                                                                                 | £135.00 |
| Dog Guard                                                                                                                                     | £129.00 |
| Travel Kit Moulded Bag - Includes - warning triangle, 1st aid kit,<br>hi-vis vests, tyre gauge, ice scraper, wind up torch, breathalyser pair | £40.00  |
| Exterior Styling                                                                                                                              |         |
| Wind Deflector Kit                                                                                                                            | £90.00  |
| Carbon Fibre Wing Mirror Covers (set)                                                                                                         | £235.00 |
| Roof Stripe Kit                                                                                                                               | £330.00 |
| Roof Wrap Kit                                                                                                                                 | £215.00 |
| Front Skid Plate                                                                                                                              | £175.00 |
| Rear Skid Plate                                                                                                                               | £175.00 |
| Front Bumper Guard                                                                                                                            | £295.00 |
| Rear Bumper Guard                                                                                                                             | £255.00 |
| Outer Sill Moulding Set                                                                                                                       | £325.00 |
| Chrome Fog Lamp Moulding                                                                                                                      | £50.00  |