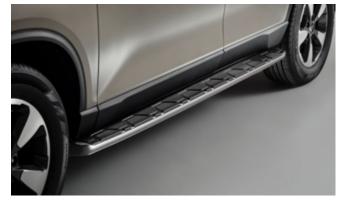

#### KORANDO

Rear Skid Plate (MY 17)

Side Step Set

Front Skid Plate (MY 17)

Wind Deflector Kit

Side Protection Mouldings

Door Sill Protection Mouldings

| Protection                                                                                                                                 |         |
|--------------------------------------------------------------------------------------------------------------------------------------------|---------|
| Door Sill Protection Mouldings                                                                                                             | £80.00  |
| Front Mud Guards                                                                                                                           | £30.00  |
| Rear Mud Guards                                                                                                                            | £30.00  |
| Side Protection Mouldings                                                                                                                  | £70.00  |
| Rubber Floor Mat Set                                                                                                                       | £35.00  |
| Single Heavy Duty Seat Cover                                                                                                               | £18.00  |
| Load Liner                                                                                                                                 | £45.00  |
| Dog Guard                                                                                                                                  | £125.00 |
| Rear Loadspace Cover                                                                                                                       | £195.00 |
| Luggage Net                                                                                                                                | £25.00  |
| Travel Kit Moulded Bag - Includes - warning triangle, 1st aid kit, hi-vis vests, tyre gauge, ice scraper, wind up torch, breathalyser pair | £40.00  |
| Exterior Styling                                                                                                                           |         |
| Wind Deflector Kit                                                                                                                         | £90.00  |
| Front Skid Plate (MY 17)                                                                                                                   | £215.00 |
| Rear Skid Plate (MY 17)                                                                                                                    | £205.00 |
| Side Step Set                                                                                                                              | £350.00 |