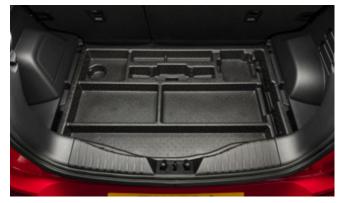

#### TIVOLI

Luggage Cover

Luggage Tray

Load Area Rubber Mat

Luggage Tray Lid

Load Area Carpet Mat

Rubber Floor Mat Set

| Protection                                                                                                                                    |         |
|-----------------------------------------------------------------------------------------------------------------------------------------------|---------|
| Rubber Floor Mat Set                                                                                                                          | £35.00  |
| Load Area Rubber Mat (MY17)                                                                                                                   | £35.00  |
| Load Area Carpet Mat                                                                                                                          | £32.00  |
| Side Protection Door Mouldings                                                                                                                | £65.00  |
| LED Door Sill Protection Moulding                                                                                                             | £115.00 |
| Rear Mud Guards                                                                                                                               | £32.00  |
| Single Heavy Duty Seat Cover                                                                                                                  | £18.00  |
| Luggage Cover                                                                                                                                 | £135.00 |
| Dog Guard                                                                                                                                     | £129.00 |
| Travel Kit Moulded Bag - Includes - warning triangle, 1st aid kit,<br>hi-vis vests, tyre gauge, ice scraper, wind up torch, breathalyser pair | £40.00  |
| Exterior Styling                                                                                                                              |         |
| Wind Deflector Kit                                                                                                                            | £90.00  |
| Carbon Fibre Wing Mirror Covers (set)                                                                                                         | £235.00 |
| Roof Stripe Kit                                                                                                                               | £330.00 |
| Roof Wrap Kit                                                                                                                                 | £215.00 |
| Front Skid Plate                                                                                                                              | £175.00 |
| Rear Skid Plate                                                                                                                               | £175.00 |
| Front Bumper Guard                                                                                                                            | £295.00 |
| Rear Bumper Guard                                                                                                                             | £255.00 |
| Outer Sill Moulding Set                                                                                                                       | £325.00 |
| Chrome Fog Lamp Moulding                                                                                                                      | £50.00  |