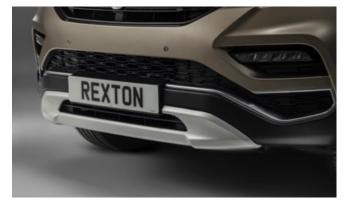

#### REXTON

Front Skid Plate

Side Step Set

Headrest Mounted 7" Twin DVD Screens

Rear Skid Plate

Rubber Boot Mat

Wind Deflector Kit

Load Liner

| Protection                                                                                                                                 |         |
|--------------------------------------------------------------------------------------------------------------------------------------------|---------|
| Door Sill Protection Set                                                                                                                   | £85.00  |
| Bonnet Protector Kit - Black                                                                                                               | £145.00 |
| Bonnet Protector Kit - Silver                                                                                                              | £185.00 |
| Rubber Floor Mat Set                                                                                                                       | £35.00  |
| Rubber Floor Mat 7 Seater (third row)                                                                                                      | £23.00  |
| Rubber Boot Mat 5 and 7 Seat                                                                                                               | £32.00  |
| Heavy Duty Seat Cover Set - Front                                                                                                          | £72.00  |
| Heavy Duty Seat Cover Set - Rear                                                                                                           | £60.00  |
| Load Liner 5 Seat (shallow)                                                                                                                | £95.00  |
| Front Mud Guards                                                                                                                           | £30.00  |
| Dog Guard 5 Seat                                                                                                                           | £165.00 |
| Dog Guard 7 Seat                                                                                                                           | £175.00 |
| Load Area Divider 5 Seat                                                                                                                   | £165.00 |
| Boot Luggage Roll Out Cover 7 Seat                                                                                                         | £110.00 |
| Travel Kit Moulded Bag - Includes - warning triangle, 1st aid kit, hi-vis vests, tyre gauge, ice scraper, wind up torch, breathalyser pair | £40.00  |
| Exterior Styling                                                                                                                           |         |
| Wind Deflector Kit                                                                                                                         | £90.00  |
| Side Step Set                                                                                                                              | £550.00 |
| Front Skid Plate                                                                                                                           | £135.00 |
| Rear Skid Plate                                                                                                                            | £135.00 |