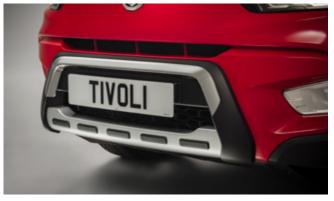

#### TIVOLI

Front Skid Plate

Rear Bumper Guard

Rear Mud Guards

Rear Skid Plate

Outer Sill Moulding Set

Front Bumper Guard

Chrome Fog Lamp Moulding

| Protection                                                                                                                                    |         |
|-----------------------------------------------------------------------------------------------------------------------------------------------|---------|
| Rubber Floor Mat Set                                                                                                                          | £35.00  |
| Load Area Rubber Mat (MY17)                                                                                                                   | £35.00  |
| Load Area Carpet Mat                                                                                                                          | £32.00  |
| Side Protection Door Mouldings                                                                                                                | £65.00  |
| LED Door Sill Protection Moulding                                                                                                             | £115.00 |
| Rear Mud Guards                                                                                                                               | £32.00  |
| Single Heavy Duty Seat Cover                                                                                                                  | £18.00  |
| Luggage Cover                                                                                                                                 | £135.00 |
| Dog Guard                                                                                                                                     | £129.00 |
| Travel Kit Moulded Bag - Includes - warning triangle, 1st aid kit,<br>hi-vis vests, tyre gauge, ice scraper, wind up torch, breathalyser pair | £40.00  |
| Exterior Styling                                                                                                                              |         |
| Wind Deflector Kit                                                                                                                            | £90.00  |
| Carbon Fibre Wing Mirror Covers (set)                                                                                                         | £235.00 |
| Roof Stripe Kit                                                                                                                               | £330.00 |
| Roof Wrap Kit                                                                                                                                 | £215.00 |
| Front Skid Plate                                                                                                                              | £175.00 |
| Rear Skid Plate                                                                                                                               | £175.00 |
| Front Bumper Guard                                                                                                                            | £295.00 |
| Rear Bumper Guard                                                                                                                             | £255.00 |
| Outer Sill Moulding Set                                                                                                                       | £325.00 |
| Chrome Fog Lamp Moulding                                                                                                                      | £50.00  |