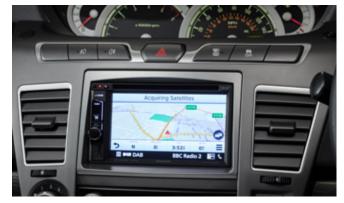

#### KORANDO

| Description                                       | Without fitting<br>(Incl. VAT) |
|---------------------------------------------------|--------------------------------|
| Towing / Touring                                  |                                |
| Fixed towbar                                      | £205.00                        |
| Detachable towbar                                 | £335.00                        |
| 13 Pin Wiring Kit (7 pin function)                | £235.00                        |
| Caravan Extension Wiring                          | £60.00                         |
| LED module                                        | £50.00                         |
| Spare Wheel Kit 16" Alloy (excl tyre)             | £265.00                        |
| Spare Wheel Kit 18" Alloy Diamond Cut (excl tyre) | £290.00                        |
| Spare Wheel Kit 18" Alloy Black (excl tyre)       | £285.00                        |
| Space Saver Spare Wheel Kit                       | £145.00                        |
| Progressive Rear Spring Assistors                 | £185.00                        |
| Versatility                                       |                                |
| 2 Bike Cycle Carrier on Towball                   | £150.00                        |
| Roof Bar Set with Foot Pack                       | £225.00                        |
| Heated Screenwash System                          | £185.00                        |
| Touch Up Paint                                    | £18.00                         |
| Front Parking Sensors                             | £120.00                        |
| Rear Parking Sensors                              | £108.00                        |
| Audio Visual                                      |                                |
| Kenwood DAB Touchscreen Navigation                | £995.00                        |
| Reverse Camera (with Kenwood Navigation Unit)     | £90.00                         |
| Kenwood Dash Cam                                  | £210.00                        |
| Pure Highway DAB Radio Upgrade                    | £150.00                        |