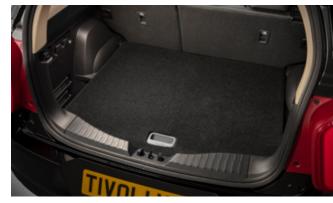

#### TIVOLI

Luggage Cover

Luggage Tray

Load Area Rubber Mat

Luggage Tray Lid

Load Area Carpet Mat

Rubber Floor Mat Set

| Protection                                                                                                                                    |         |
|-----------------------------------------------------------------------------------------------------------------------------------------------|---------|
| Rubber Floor Mat Set                                                                                                                          | £35.00  |
| Load Area Rubber Mat (MY17)                                                                                                                   | £35.00  |
| Load Area Carpet Mat                                                                                                                          | £32.00  |
| Side Protection Door Mouldings                                                                                                                | £65.00  |
| LED Door Sill Protection Moulding                                                                                                             | £115.00 |
| Rear Mud Guards                                                                                                                               | £32.00  |
| Single Heavy Duty Seat Cover                                                                                                                  | £18.00  |
| Luggage Cover                                                                                                                                 | £135.00 |
| Dog Guard                                                                                                                                     | £129.00 |
| Travel Kit Moulded Bag - Includes - warning triangle, 1st aid kit,<br>hi-vis vests, tyre gauge, ice scraper, wind up torch, breathalyser pair | £40.00  |
| Exterior Styling                                                                                                                              |         |
| Wind Deflector Kit                                                                                                                            | £90.00  |
| Carbon Fibre Wing Mirror Covers (set)                                                                                                         | £235.00 |
| Roof Stripe Kit                                                                                                                               | £330.00 |
| Roof Wrap Kit                                                                                                                                 | £215.00 |
| Front Skid Plate                                                                                                                              | £175.00 |
| Rear Skid Plate                                                                                                                               | £175.00 |
| Front Bumper Guard                                                                                                                            | £295.00 |
| Rear Bumper Guard                                                                                                                             | £255.00 |
| Outer Sill Moulding Set                                                                                                                       | £325.00 |
| Chrome Fog Lamp Moulding                                                                                                                      | £50.00  |