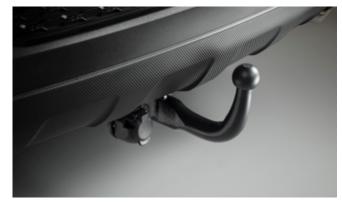

### TIVOLI

| Description                                  | Without fitting<br>(Incl. VAT) |
|----------------------------------------------|--------------------------------|
| Towing / Touring                             |                                |
| Towbar with Detachable Ball                  | £325.00                        |
| 13 Pin Wiring Kit (7 pin function)           | £165.00                        |
| Caravan Extension Wiring                     | £50.00                         |
| LED Module                                   | £50.00                         |
| Spare Wheel Kit 18" Alloy Silver (excl tyre) | £355.00                        |
| Spare Wheel Kit 18" Alloy Black (excl tyre)  | £290.00                        |
| Spare Wheel Kit 18" Alloy (excl tyre)        | £375.00                        |
| Space Saver Spare Wheel Kit 2WD              | £225.00                        |
| Space Saver Spare Wheel Kit 4WD              | £237.00                        |
| Versatility                                  |                                |
| 2 Bike Cycle Carrier on Towball              | £150.00                        |
| Roof Bar System                              | £275.00                        |
| Heated Screenwash System                     | £185.00                        |
| Touch Up Paint                               | £18.00                         |
| Front Parking Sensors                        | £120.00                        |
| Rear Parking Sensors                         | £108.00                        |
| Audio Visual                                 |                                |
| Kenwood Dash Cam                             | £210.00                        |
| Pure Highway DAB Radio Upgrade               | £150.00                        |