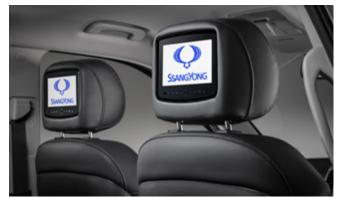

#### REXTON

Front Skid Plate

Side Step Set

Headrest Mounted 7" Twin DVD Screens

Rear Skid Plate

Rubber Boot Mat

Wind Deflector Kit

Load Liner

#### REXTON

| Description                           | Without fitting<br>(Incl. VAT) |
|---------------------------------------|--------------------------------|
| Towing / Touring                      |                                |
| Detachable Towbar                     | £385.00                        |
| Fixed Towbar                          | £220.00                        |
| 13 Pin Wiring Kit (7 pin function)    | £205.00                        |
| Caravan Extension Wiring              | £50.00                         |
| Progressive Rear Spring Assistors     | £330.00                        |
| Spare Wheel Kit 17" Alloy (excl tyre) | £480.00                        |
| Spare Wheel Kit 18" Alloy (excl tyre) | £490.00                        |
| Spare Wheel Kit 20" Alloy (excl tyre) | £750.00                        |
| Versatility                           |                                |
| Kenwood DAB Touchscreen Navigation    | £1,020.00                      |
| UK Style Power Socket                 | £25.00                         |
| 2 Bike Cycle Carrier on Towball       | £150.00                        |
| Roof Bar Set with Foot Pack           | £255.00                        |
| Heated Screenwash System              | £185.00                        |
| Touch Up Paint                        | £18.00                         |
| Audio Visual                          |                                |
| Headrest Mounted 7" Twin DVD Screens  | £1,150.00                      |
| Kenwood Dash Cam                      | £210.00                        |