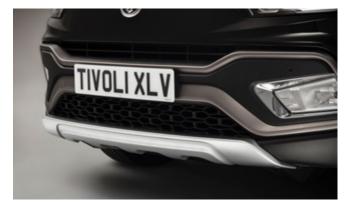

#### TIVOLI XLV

Front Skid Plate

Load Area Rubber Mat

Rear Skid Plate

Load Area Carpet Mat

Dog Guard

Rubber Floor Mat Set

#### TIVOLI XLV

| Description                                 | Without fitting<br>(Incl. VAT) |
|---------------------------------------------|--------------------------------|
| Towing / Touring                            |                                |
| Detachable Towbar                           | £325.00                        |
| 13 Pin Wiring Kit (7 pin function)          | £165.00                        |
| Caravan Extension Wiring                    | £50.00                         |
| LED module                                  | £50.00                         |
| Spare Wheel Kit 18" Alloy (excl tyre)       | £375.00                        |
| Spare Wheel Kit 18" Alloy Black (excl tyre) | £325.00                        |
| Space Saver Spare Wheel Kit 2WD             | £265.00                        |
| Space Saver Spare Wheel Kit 4WD             | £265.00                        |
| Versatility                                 |                                |
| 2 Bike Cycle Carrier on Towball             | £150.00                        |
| Roof Bar Set with Foot Pack                 | £225.00                        |
| Heated Screenwash System                    | £185.00                        |
| Touch Up Paint                              | £18.00                         |