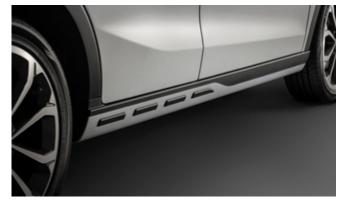

#### KORANDO

Rear Skid Plate (MY 17)

Side Step Set

Front Skid Plate (MY 17)

Wind Deflector Kit

Side Protection Mouldings

Door Sill Protection Mouldings

| Protection                                                                                                                                 |         |
|--------------------------------------------------------------------------------------------------------------------------------------------|---------|
| Door Sill Protection Mouldings                                                                                                             | £80.00  |
| Front Mud Guards                                                                                                                           | £30.00  |
| Rear Mud Guards                                                                                                                            | £30.00  |
| Side Protection Mouldings                                                                                                                  | £70.00  |
| Rubber Floor Mat Set                                                                                                                       | £35.00  |
| Single Heavy Duty Seat Cover                                                                                                               | £18.00  |
| Load Liner                                                                                                                                 | £45.00  |
| Dog Guard                                                                                                                                  | £125.00 |
| Rear Loadspace Cover                                                                                                                       | £195.00 |
| Luggage Net                                                                                                                                | £25.00  |
| Travel Kit Moulded Bag - Includes - warning triangle, 1st aid kit, hi-vis vests, tyre gauge, ice scraper, wind up torch, breathalyser pair | £40.00  |
| Exterior Styling                                                                                                                           |         |
| Wind Deflector Kit                                                                                                                         | £90.00  |
| Front Skid Plate (MY 17)                                                                                                                   | £215.00 |
| Rear Skid Plate (MY 17)                                                                                                                    | £205.00 |
| Side Step Set                                                                                                                              | £350.00 |