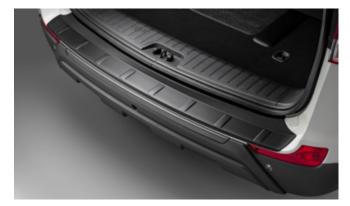

#### TIVOLI

Front Skid Plate

Rear Bumper Guard

Rear Mud Guards

Rear Skid Plate

Outer Sill Moulding Set

Front Bumper Guard

Chrome Fog Lamp Moulding

| Protection                                                                                                                                    |         |
|-----------------------------------------------------------------------------------------------------------------------------------------------|---------|
| Rubber Floor Mat Set                                                                                                                          | £35.00  |
| Load Area Rubber Mat (MY17)                                                                                                                   | £35.00  |
| Load Area Carpet Mat                                                                                                                          | £32.00  |
| Side Protection Door Mouldings                                                                                                                | £65.00  |
| LED Door Sill Protection Moulding                                                                                                             | £115.00 |
| Rear Mud Guards                                                                                                                               | £32.00  |
| Single Heavy Duty Seat Cover                                                                                                                  | £18.00  |
| Luggage Cover                                                                                                                                 | £135.00 |
| Dog Guard                                                                                                                                     | £129.00 |
| Travel Kit Moulded Bag - Includes - warning triangle, 1st aid kit,<br>hi-vis vests, tyre gauge, ice scraper, wind up torch, breathalyser pair | £40.00  |
| Exterior Styling                                                                                                                              |         |
| Wind Deflector Kit                                                                                                                            | £90.00  |
| Carbon Fibre Wing Mirror Covers (set)                                                                                                         | £235.00 |
| Roof Stripe Kit                                                                                                                               | £330.00 |
| Roof Wrap Kit                                                                                                                                 | £215.00 |
| Front Skid Plate                                                                                                                              | £175.00 |
| Rear Skid Plate                                                                                                                               | £175.00 |
| Front Bumper Guard                                                                                                                            | £295.00 |
| Rear Bumper Guard                                                                                                                             | £255.00 |
| Outer Sill Moulding Set                                                                                                                       | £325.00 |
| Chrome Fog Lamp Moulding                                                                                                                      | £50.00  |