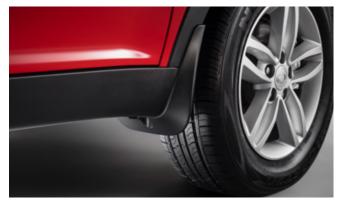

#### TIVOLI

Front Skid Plate

Rear Bumper Guard

Rear Mud Guards

Rear Skid Plate

Outer Sill Moulding Set

Front Bumper Guard

Chrome Fog Lamp Moulding

| Protection                                                                                                                                    |         |
|-----------------------------------------------------------------------------------------------------------------------------------------------|---------|
| Rubber Floor Mat Set                                                                                                                          | £35.00  |
| Load Area Rubber Mat (MY17)                                                                                                                   | £35.00  |
| Load Area Carpet Mat                                                                                                                          | £32.00  |
| Side Protection Door Mouldings                                                                                                                | £65.00  |
| LED Door Sill Protection Moulding                                                                                                             | £115.00 |
| Rear Mud Guards                                                                                                                               | £32.00  |
| Single Heavy Duty Seat Cover                                                                                                                  | £18.00  |
| Luggage Cover                                                                                                                                 | £135.00 |
| Dog Guard                                                                                                                                     | £129.00 |
| Travel Kit Moulded Bag - Includes - warning triangle, 1st aid kit,<br>hi-vis vests, tyre gauge, ice scraper, wind up torch, breathalyser pair | £40.00  |
| Exterior Styling                                                                                                                              |         |
| Wind Deflector Kit                                                                                                                            | £90.00  |
| Carbon Fibre Wing Mirror Covers (set)                                                                                                         | £235.00 |
| Roof Stripe Kit                                                                                                                               | £330.00 |
| Roof Wrap Kit                                                                                                                                 | £215.00 |
| Front Skid Plate                                                                                                                              | £175.00 |
| Rear Skid Plate                                                                                                                               | £175.00 |
| Front Bumper Guard                                                                                                                            | £295.00 |
| Rear Bumper Guard                                                                                                                             | £255.00 |
| Outer Sill Moulding Set                                                                                                                       | £325.00 |
| Chrome Fog Lamp Moulding                                                                                                                      | £50.00  |