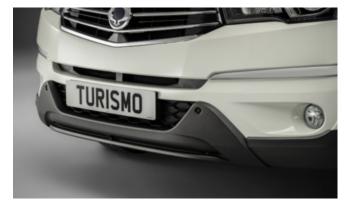

#### TURISMO

Front Skid Plate

Rearview Camera

Clarion Roof Mounted 10" DVD Player

Rear Skid Plate

Side Step Set

Door Sill Protection Mouldings

Fixed Towbar

### TURISMO

| Description                                   | Without fitting<br>(Incl. VAT) |
|-----------------------------------------------|--------------------------------|
| Towing / Touring                              |                                |
| Detachable Towbar                             | £365.00                        |
| Fixed Towbar                                  | £220.00                        |
| 13 Pin Wiring Kit (7 pin function)            | £215.00                        |
| Caravan Extension Wiring                      | £50.00                         |
| Versatility                                   |                                |
| 2 Bike Cycle Carrier on Towball               | £150.00                        |
| Roof Bar Set with Foot Pack                   | £225.00                        |
| Heated Screenwash System                      | £185.00                        |
| Touch Up Paint                                | £18.00                         |
| Front Parking Sensors                         | £120.00                        |
| Rear Parking Sensors                          | £108.00                        |
| Audio Visual                                  |                                |
| Clarion Roof Mounted 10" DVD player           | £570.00                        |
| Kenwood DAB Touch Screen Navigation           | £995.00                        |
| Reverse Camera (with Kenwood Navigation Unit) | £102.00                        |
| Kenwood Dash Cam                              | £210.00                        |
| Pure Highway DAB Radio Upgrade                | £150.00                        |