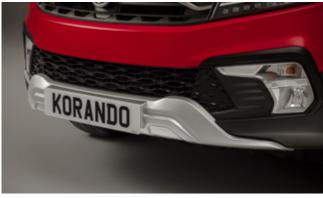

#### KORANDO

Rear Skid Plate (MY 17)

Side Step Set

Front Skid Plate (MY 17)

Wind Deflector Kit

Side Protection Mouldings

Door Sill Protection Mouldings

| Protection                                                                                                                                 |         |
|--------------------------------------------------------------------------------------------------------------------------------------------|---------|
| Door Sill Protection Mouldings                                                                                                             | £80.00  |
| Front Mud Guards                                                                                                                           | £30.00  |
| Rear Mud Guards                                                                                                                            | £30.00  |
| Side Protection Mouldings                                                                                                                  | £70.00  |
| Rubber Floor Mat Set                                                                                                                       | £35.00  |
| Single Heavy Duty Seat Cover                                                                                                               | £18.00  |
| Load Liner                                                                                                                                 | £45.00  |
| Dog Guard                                                                                                                                  | £125.00 |
| Rear Loadspace Cover                                                                                                                       | £195.00 |
| Luggage Net                                                                                                                                | £25.00  |
| Travel Kit Moulded Bag - Includes - warning triangle, 1st aid kit, hi-vis vests, tyre gauge, ice scraper, wind up torch, breathalyser pair | £40.00  |
| Exterior Styling                                                                                                                           |         |
| Wind Deflector Kit                                                                                                                         | £90.00  |
| Front Skid Plate (MY 17)                                                                                                                   | £215.00 |
| Rear Skid Plate (MY 17)                                                                                                                    | £205.00 |
| Side Step Set                                                                                                                              | £350.00 |