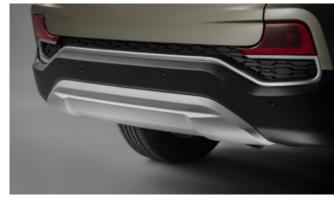

#### TIVOLI

Front Skid Plate

Rear Bumper Guard

Rear Mud Guards

Rear Skid Plate

Outer Sill Moulding Set

Front Bumper Guard

Chrome Fog Lamp Moulding

| Protection                                                                                                                                    |         |
|-----------------------------------------------------------------------------------------------------------------------------------------------|---------|
| Rubber Floor Mat Set                                                                                                                          | £35.00  |
| Load Area Rubber Mat (MY17)                                                                                                                   | £35.00  |
| Load Area Carpet Mat                                                                                                                          | £32.00  |
| Side Protection Door Mouldings                                                                                                                | £65.00  |
| LED Door Sill Protection Moulding                                                                                                             | £115.00 |
| Rear Mud Guards                                                                                                                               | £32.00  |
| Single Heavy Duty Seat Cover                                                                                                                  | £18.00  |
| Luggage Cover                                                                                                                                 | £135.00 |
| Dog Guard                                                                                                                                     | £129.00 |
| Travel Kit Moulded Bag - Includes - warning triangle, 1st aid kit,<br>hi-vis vests, tyre gauge, ice scraper, wind up torch, breathalyser pair | £40.00  |
| Exterior Styling                                                                                                                              |         |
| Wind Deflector Kit                                                                                                                            | £90.00  |
| Carbon Fibre Wing Mirror Covers (set)                                                                                                         | £235.00 |
| Roof Stripe Kit                                                                                                                               | £330.00 |
| Roof Wrap Kit                                                                                                                                 | £215.00 |
| Front Skid Plate                                                                                                                              | £175.00 |
| Rear Skid Plate                                                                                                                               | £175.00 |
| Front Bumper Guard                                                                                                                            | £295.00 |
| Rear Bumper Guard                                                                                                                             | £255.00 |
| Outer Sill Moulding Set                                                                                                                       | £325.00 |
| Chrome Fog Lamp Moulding                                                                                                                      | £50.00  |