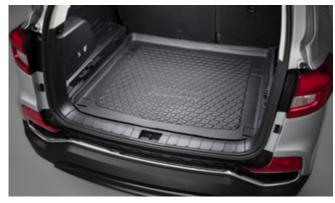

#### TIVOLI XLV

Front Skid Plate

Load Area Rubber Mat

Rear Skid Plate

Load Area Carpet Mat

Dog Guard

Rubber Floor Mat Set

#### TIVOLI XLV

| Description                                 | Without fitting<br>(Incl. VAT) |
|---------------------------------------------|--------------------------------|
| Towing / Touring                            |                                |
| Detachable Towbar                           | £325.00                        |
| 13 Pin Wiring Kit (7 pin function)          | £165.00                        |
| Caravan Extension Wiring                    | £50.00                         |
| LED module                                  | £50.00                         |
| Spare Wheel Kit 18" Alloy (excl tyre)       | £375.00                        |
| Spare Wheel Kit 18" Alloy Black (excl tyre) | £325.00                        |
| Space Saver Spare Wheel Kit 2WD             | £265.00                        |
| Space Saver Spare Wheel Kit 4WD             | £265.00                        |
| Versatility                                 |                                |
| 2 Bike Cycle Carrier on Towball             | £150.00                        |
| Roof Bar Set with Foot Pack                 | £225.00                        |
| Heated Screenwash System                    | £185.00                        |
| Touch Up Paint                              | £18.00                         |

| Audio Visual                                                                                                                               |         |
|--------------------------------------------------------------------------------------------------------------------------------------------|---------|
| Kenwood Dash Cam                                                                                                                           | £210.00 |
| Pure Highway DAB Radio Upgrade                                                                                                             | £150.00 |
| Protection                                                                                                                                 |         |
| LED Door sill protection moulding                                                                                                          | £115.00 |
| Side Protection Door Mouldings                                                                                                             | £65.00  |
| Rubber Floor Mat Set                                                                                                                       | £35.00  |
| Load Area Rubber Mat                                                                                                                       | £35.00  |
| Load Area Carpet Mat                                                                                                                       | £35.00  |
| Single Heavy Duty Seat Cover                                                                                                               | £18.00  |
| Dog Guard                                                                                                                                  | £139.00 |
| Travel Kit Moulded Bag - Includes - warning triangle, 1st aid kit, hi-vis vests, tyre gauge, ice scraper, wind up torch, breathalyser pair | £40.000 |
| Exterior Styling                                                                                                                           |         |
| Wind Deflector Kit                                                                                                                         | £90.00  |
| Carbon Fibre Wing Mirror Covers (set)                                                                                                      | £235.00 |
| Front Skid Plate                                                                                                                           | £150.00 |
| Rear Skid Plate                                                                                                                            | £195.00 |
| Outer Sill Moulding Set                                                                                                                    | £325.00 |