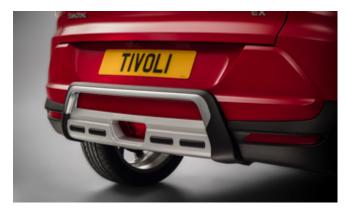

#### TIVOLI

Front Skid Plate

Rear Bumper Guard

Rear Mud Guards

Rear Skid Plate

Outer Sill Moulding Set

Front Bumper Guard

Chrome Fog Lamp Moulding

| Protection                                                                                                                                    |         |
|-----------------------------------------------------------------------------------------------------------------------------------------------|---------|
| Rubber Floor Mat Set                                                                                                                          | £35.00  |
| Load Area Rubber Mat (MY17)                                                                                                                   | £35.00  |
| Load Area Carpet Mat                                                                                                                          | £32.00  |
| Side Protection Door Mouldings                                                                                                                | £65.00  |
| LED Door Sill Protection Moulding                                                                                                             | £115.00 |
| Rear Mud Guards                                                                                                                               | £32.00  |
| Single Heavy Duty Seat Cover                                                                                                                  | £18.00  |
| Luggage Cover                                                                                                                                 | £135.00 |
| Dog Guard                                                                                                                                     | £129.00 |
| Travel Kit Moulded Bag - Includes - warning triangle, 1st aid kit,<br>hi-vis vests, tyre gauge, ice scraper, wind up torch, breathalyser pair | £40.00  |
| Exterior Styling                                                                                                                              |         |
| Wind Deflector Kit                                                                                                                            | £90.00  |
| Carbon Fibre Wing Mirror Covers (set)                                                                                                         | £235.00 |
| Roof Stripe Kit                                                                                                                               | £330.00 |
| Roof Wrap Kit                                                                                                                                 | £215.00 |
| Front Skid Plate                                                                                                                              | £175.00 |
| Rear Skid Plate                                                                                                                               | £175.00 |
| Front Bumper Guard                                                                                                                            | £295.00 |
| Rear Bumper Guard                                                                                                                             | £255.00 |
| Outer Sill Moulding Set                                                                                                                       | £325.00 |
| Chrome Fog Lamp Moulding                                                                                                                      | £50.00  |