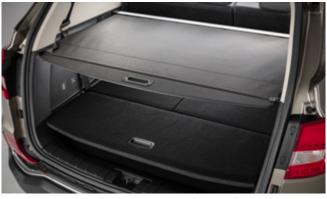

| Protection                                                                                                                                 |         |
|--------------------------------------------------------------------------------------------------------------------------------------------|---------|
| Door Sill Protection Set                                                                                                                   | £85.00  |
| Bonnet Protector Kit - Black                                                                                                               | £145.00 |
| Bonnet Protector Kit - Silver                                                                                                              | £185.00 |
| Rubber Floor Mat Set                                                                                                                       | £35.00  |
| Rubber Floor Mat 7 Seater (third row)                                                                                                      | £23.00  |
| Rubber Boot Mat 5 and 7 Seat                                                                                                               | £32.00  |
| Heavy Duty Seat Cover Set - Front                                                                                                          | £72.00  |
| Heavy Duty Seat Cover Set - Rear                                                                                                           | £60.00  |
| Load Liner 5 Seat (shallow)                                                                                                                | £95.00  |
| Front Mud Guards                                                                                                                           | £30.00  |
| Dog Guard 5 Seat                                                                                                                           | £165.00 |
| Dog Guard 7 Seat                                                                                                                           | £175.00 |
| Load Area Divider 5 Seat                                                                                                                   | £165.00 |
| Boot Luggage Roll Out Cover 7 Seat                                                                                                         | £110.00 |
| Travel Kit Moulded Bag - Includes - warning triangle, 1st aid kit, hi-vis vests, tyre gauge, ice scraper, wind up torch, breathalyser pair | £40.00  |
| Exterior Styling                                                                                                                           |         |
| Wind Deflector Kit                                                                                                                         | £90.00  |
| Side Step Set                                                                                                                              | £550.00 |
| Front Skid Plate                                                                                                                           | £135.00 |
| Rear Skid Plate                                                                                                                            | £135.00 |