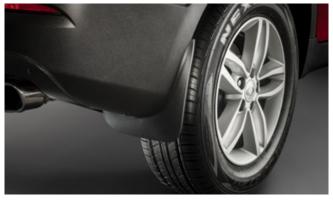

#### TIVOLI

Front Skid Plate

Rear Bumper Guard

Rear Mud Guards

Rear Skid Plate

Outer Sill Moulding Set

Front Bumper Guard

Chrome Fog Lamp Moulding

| Protection                                                                                                                                    |         |
|-----------------------------------------------------------------------------------------------------------------------------------------------|---------|
| Rubber Floor Mat Set                                                                                                                          | £35.00  |
| Load Area Rubber Mat (MY17)                                                                                                                   | £35.00  |
| Load Area Carpet Mat                                                                                                                          | £32.00  |
| Side Protection Door Mouldings                                                                                                                | £65.00  |
| LED Door Sill Protection Moulding                                                                                                             | £115.00 |
| Rear Mud Guards                                                                                                                               | £32.00  |
| Single Heavy Duty Seat Cover                                                                                                                  | £18.00  |
| Luggage Cover                                                                                                                                 | £135.00 |
| Dog Guard                                                                                                                                     | £129.00 |
| Travel Kit Moulded Bag - Includes - warning triangle, 1st aid kit,<br>hi-vis vests, tyre gauge, ice scraper, wind up torch, breathalyser pair | £40.00  |
| Exterior Styling                                                                                                                              |         |
| Wind Deflector Kit                                                                                                                            | £90.00  |
| Carbon Fibre Wing Mirror Covers (set)                                                                                                         | £235.00 |
| Roof Stripe Kit                                                                                                                               | £330.00 |
| Roof Wrap Kit                                                                                                                                 | £215.00 |
| Front Skid Plate                                                                                                                              | £175.00 |
| Rear Skid Plate                                                                                                                               | £175.00 |
| Front Bumper Guard                                                                                                                            | £295.00 |
| Rear Bumper Guard                                                                                                                             | £255.00 |
| Outer Sill Moulding Set                                                                                                                       | £325.00 |
| Chrome Fog Lamp Moulding                                                                                                                      | £50.00  |