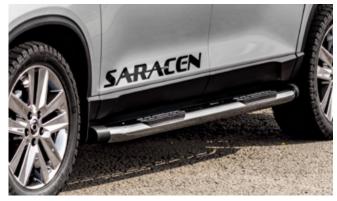

#### NEW MUSSO PICK-UP

Front Skid Plate

Light Bar Kit

Rear Skid Plate

Side Step Set – Chrome

Side Step Set – Rebel

| Rubber Mat Set                                                                                                                                | £29.00  |
|-----------------------------------------------------------------------------------------------------------------------------------------------|---------|
| Heavy Duty Seat Cover Set Front                                                                                                               | £60.00  |
| Heavy Duty Seat Cover Set Rear                                                                                                                | £50.00  |
| Travel Kit Moulded Bag - Includes - warning triangle, 1st aid kit, hi vis<br>vests, tyre gauge, ice scraper, wind up torch, breathalyser pair | £33.33  |
| Exterior Styling                                                                                                                              |         |
| Wind Deflector Kit Tinted                                                                                                                     | £75.00  |
| Rear Corner Bars - Chrome                                                                                                                     | £185.00 |
| Side Step Set - Chrome                                                                                                                        | £305.00 |
| Side Step Set - REBEL                                                                                                                         | £275.00 |
| Mirror Cap Set - Chrome                                                                                                                       | £80.00  |
| Door Handle Set - Chrome                                                                                                                      | £85.00  |
| Roll Bar - Chrome                                                                                                                             | £550.00 |
| Light Bar Kit                                                                                                                                 | £315.00 |
| Rear Light Surround Set - Chrome                                                                                                              | £80.00  |
| Fog Lamp Eyebrow Set - Silver                                                                                                                 | £75.00  |
| Fog Lamp Eyebrow Set - Black                                                                                                                  | £75.00  |
| Front Skid Plate - Silver                                                                                                                     | £115.00 |
| Rear Skid Plate - Silver                                                                                                                      | £115.00 |
| Musso Accessory Kit - Front Silver (Front Skid Plate, Fog Lamp<br>Eyebrows, Bonnet Protector)                                                 | £265.00 |
| Musso Accessory Kit - Front Black (Front Skid Plate, Fog Lamp<br>Eyebrows, Bonnet Protector)                                                  | £235.00 |
| Musso Accessory Kit - Rear Silver (Rear Skid Plate, Bumper Protector,<br>Load Bed Edge Protector)                                             | £235.00 |
| Musso Accessory Kit - Rear Black (Rear Skid Plate, Bumper Protector,<br>Load Bed Edge Protector)                                              | £235.00 |
| Musso Accessory Kit - Side Protection (Door Sill Protectors, Side Door<br>Protection Mouldings)                                               | £145.00 |
|                                                                                                                                               |         |