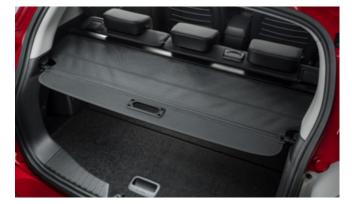

#### TIVOLI

Luggage Cover

Luggage Tray

Load Area Rubber Mat

Luggage Tray Lid

Load Area Carpet Mat

Rubber Floor Mat Set

| Protection                                                                                                                                    |         |
|-----------------------------------------------------------------------------------------------------------------------------------------------|---------|
| Rubber Floor Mat Set                                                                                                                          | £35.00  |
| Load Area Rubber Mat (MY17)                                                                                                                   | £35.00  |
| Load Area Carpet Mat                                                                                                                          | £32.00  |
| Side Protection Door Mouldings                                                                                                                | £65.00  |
| LED Door Sill Protection Moulding                                                                                                             | £115.00 |
| Rear Mud Guards                                                                                                                               | £32.00  |
| Single Heavy Duty Seat Cover                                                                                                                  | £18.00  |
| Luggage Cover                                                                                                                                 | £135.00 |
| Dog Guard                                                                                                                                     | £129.00 |
| Travel Kit Moulded Bag - Includes - warning triangle, 1st aid kit,<br>hi-vis vests, tyre gauge, ice scraper, wind up torch, breathalyser pair | £40.00  |
| Exterior Styling                                                                                                                              |         |
| Wind Deflector Kit                                                                                                                            | £90.00  |
| Carbon Fibre Wing Mirror Covers (set)                                                                                                         | £235.00 |
| Roof Stripe Kit                                                                                                                               | £330.00 |
| Roof Wrap Kit                                                                                                                                 | £215.00 |
| Front Skid Plate                                                                                                                              | £175.00 |
| Rear Skid Plate                                                                                                                               | £175.00 |
| Front Bumper Guard                                                                                                                            | £295.00 |
| Rear Bumper Guard                                                                                                                             | £255.00 |
| Outer Sill Moulding Set                                                                                                                       | £325.00 |
| Chrome Fog Lamp Moulding                                                                                                                      | £50.00  |