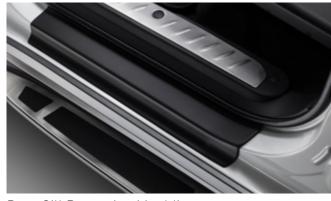

#### KORANDO

Rear Skid Plate (MY 17)

Side Step Set

Front Skid Plate (MY 17)

Wind Deflector Kit

Side Protection Mouldings

Door Sill Protection Mouldings

| Protection                                                                                                                                 |         |
|--------------------------------------------------------------------------------------------------------------------------------------------|---------|
| Door Sill Protection Mouldings                                                                                                             | £80.00  |
| Front Mud Guards                                                                                                                           | £30.00  |
| Rear Mud Guards                                                                                                                            | £30.00  |
| Side Protection Mouldings                                                                                                                  | £70.00  |
| Rubber Floor Mat Set                                                                                                                       | £35.00  |
| Single Heavy Duty Seat Cover                                                                                                               | £18.00  |
| Load Liner                                                                                                                                 | £45.00  |
| Dog Guard                                                                                                                                  | £125.00 |
| Rear Loadspace Cover                                                                                                                       | £195.00 |
| Luggage Net                                                                                                                                | £25.00  |
| Travel Kit Moulded Bag - Includes - warning triangle, 1st aid kit, hi-vis vests, tyre gauge, ice scraper, wind up torch, breathalyser pair | £40.00  |
| Exterior Styling                                                                                                                           |         |
| Wind Deflector Kit                                                                                                                         | £90.00  |
| Front Skid Plate (MY 17)                                                                                                                   | £215.00 |
| Rear Skid Plate (MY 17)                                                                                                                    | £205.00 |
| Side Step Set                                                                                                                              | £350.00 |