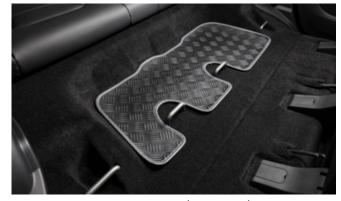

#### TIVOLI

Luggage Cover

Luggage Tray

Load Area Rubber Mat

Luggage Tray Lid

Load Area Carpet Mat

Rubber Floor Mat Set

| Protection                                                                                                                                    |         |
|-----------------------------------------------------------------------------------------------------------------------------------------------|---------|
| Rubber Floor Mat Set                                                                                                                          | £35.00  |
| Load Area Rubber Mat (MY17)                                                                                                                   | £35.00  |
| Load Area Carpet Mat                                                                                                                          | £32.00  |
| Side Protection Door Mouldings                                                                                                                | £65.00  |
| LED Door Sill Protection Moulding                                                                                                             | £115.00 |
| Rear Mud Guards                                                                                                                               | £32.00  |
| Single Heavy Duty Seat Cover                                                                                                                  | £18.00  |
| Luggage Cover                                                                                                                                 | £135.00 |
| Dog Guard                                                                                                                                     | £129.00 |
| Travel Kit Moulded Bag - Includes - warning triangle, 1st aid kit,<br>hi-vis vests, tyre gauge, ice scraper, wind up torch, breathalyser pair | £40.00  |
| Exterior Styling                                                                                                                              |         |
| Wind Deflector Kit                                                                                                                            | £90.00  |
| Carbon Fibre Wing Mirror Covers (set)                                                                                                         | £235.00 |
| Roof Stripe Kit                                                                                                                               | £330.00 |
| Roof Wrap Kit                                                                                                                                 | £215.00 |
| Front Skid Plate                                                                                                                              | £175.00 |
| Rear Skid Plate                                                                                                                               | £175.00 |
| Front Bumper Guard                                                                                                                            | £295.00 |
| Rear Bumper Guard                                                                                                                             | £255.00 |
| Outer Sill Moulding Set                                                                                                                       | £325.00 |
| Chrome Fog Lamp Moulding                                                                                                                      | £50.00  |