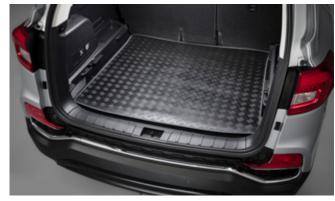

#### TIVOLI

Luggage Cover

Luggage Tray

Load Area Rubber Mat

Luggage Tray Lid

Load Area Carpet Mat

Rubber Floor Mat Set

| Protection                                                                                                                                    |         |
|-----------------------------------------------------------------------------------------------------------------------------------------------|---------|
| Rubber Floor Mat Set                                                                                                                          | £35.00  |
| Load Area Rubber Mat (MY17)                                                                                                                   | £35.00  |
| Load Area Carpet Mat                                                                                                                          | £32.00  |
| Side Protection Door Mouldings                                                                                                                | £65.00  |
| LED Door Sill Protection Moulding                                                                                                             | £115.00 |
| Rear Mud Guards                                                                                                                               | £32.00  |
| Single Heavy Duty Seat Cover                                                                                                                  | £18.00  |
| Luggage Cover                                                                                                                                 | £135.00 |
| Dog Guard                                                                                                                                     | £129.00 |
| Travel Kit Moulded Bag - Includes - warning triangle, 1st aid kit,<br>hi-vis vests, tyre gauge, ice scraper, wind up torch, breathalyser pair | £40.00  |
| Exterior Styling                                                                                                                              |         |
| Wind Deflector Kit                                                                                                                            | £90.00  |
| Carbon Fibre Wing Mirror Covers (set)                                                                                                         | £235.00 |
| Roof Stripe Kit                                                                                                                               | £330.00 |
| Roof Wrap Kit                                                                                                                                 | £215.00 |
| Front Skid Plate                                                                                                                              | £175.00 |
| Rear Skid Plate                                                                                                                               | £175.00 |
| Front Bumper Guard                                                                                                                            | £295.00 |
| Rear Bumper Guard                                                                                                                             | £255.00 |
| Outer Sill Moulding Set                                                                                                                       | £325.00 |
| Chrome Fog Lamp Moulding                                                                                                                      | £50.00  |