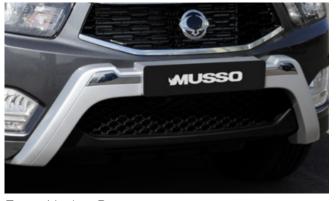

#### NEW MUSSO PICK-UP

Front Skid Plate

Light Bar Kit

Rear Skid Plate

Side Step Set – Chrome

Side Step Set – Rebel

### MUSSO PICK-UP (17 MY)

Front Skid Plate

Side Step Set

Rear Skid Plate

Rear Bumper Protection Pad

Front Nudge Bar

Load Area Rubber Mat