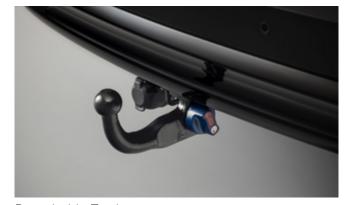

### TIVOLI

| Description                                  | Without fitting<br>(Incl. VAT) |
|----------------------------------------------|--------------------------------|
| Towing / Touring                             |                                |
| Towbar with Detachable Ball                  | £325.00                        |
| 13 Pin Wiring Kit (7 pin function)           | £165.00                        |
| Caravan Extension Wiring                     | £50.00                         |
| LED Module                                   | £50.00                         |
| Spare Wheel Kit 18" Alloy Silver (excl tyre) | £355.00                        |
| Spare Wheel Kit 18" Alloy Black (excl tyre)  | £290.00                        |
| Spare Wheel Kit 18" Alloy (excl tyre)        | £375.00                        |
| Space Saver Spare Wheel Kit 2WD              | £225.00                        |
| Space Saver Spare Wheel Kit 4WD              | £237.00                        |
| Versatility                                  |                                |
| 2 Bike Cycle Carrier on Towball              | £150.00                        |
| Roof Bar System                              | £275.00                        |
| Heated Screenwash System                     | £185.00                        |
| Touch Up Paint                               | £18.00                         |
| Front Parking Sensors                        | £120.00                        |
| Rear Parking Sensors                         | £108.00                        |
| Audio Visual                                 |                                |
| Kenwood Dash Cam                             | £210.00                        |
| Pure Highway DAB Radio Upgrade               | £150.00                        |