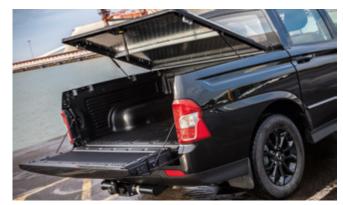

#### NEW MUSSO PICK-UP

Front Skid Plate

Light Bar Kit

Rear Skid Plate

Side Step Set – Chrome

Side Step Set – Rebel

#### NEW MUSSO PICK-UP

| Description                         | Without fitting<br>(Ex. VAT) |
|-------------------------------------|------------------------------|
| Towing / Touring                    |                              |
| Fixed towbar                        | £235.00                      |
| 13 Pin Wiring Kit (7 pin function)  | £150.00                      |
| Caravan Extension Wiring            | £41.67                       |
| Versatility                         |                              |
| 2 Bike Cycle Carrier on Towball     | £125.00                      |
| Roof Bar Set with Foot Pack         | £212.50                      |
| Heated Screenwash System            | £154.17                      |
| Touch Up Paint                      | £15.00                       |
| Tonneau Cover Soft                  | £320.00                      |
| Hard Cover Folding                  | £985.00                      |
| Top Roll Cover Silver               | £1,315.00                    |
| Hi Spec Hard Top                    | £1,545.00                    |
| Luxury Hard Top                     | £1945.00                     |
| Front Parking Sensors               | £100.00                      |
| Rear Parking Sensors                | £90.00                       |
| Audio Visual                        |                              |
| Kenwood DAB Touch Screen Navigation | £850.00                      |
| Kenwood Dash Cam                    | £175.00                      |
| Protection                          |                              |
| Bonnet Protector Kit - Black        | £120.83                      |
| Bonnet Protector Kit - Silver       | £154.17                      |
| Side Door Protection Moulding       | £120.00                      |
| Load Bed Edge Protector Kit         | £110.00                      |
| Load Bed Protector Tailgate Piece   | £45.00                       |
| Rear Bumper Protector               | £80.00                       |
| Door Sill Protector Kit             | £75.00                       |