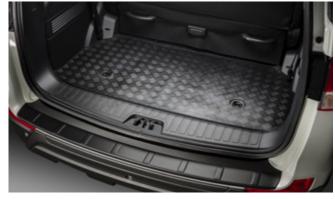

#### TIVOLI

Luggage Cover

Luggage Tray

Load Area Rubber Mat

Luggage Tray Lid

Load Area Carpet Mat

Rubber Floor Mat Set

| Protection                                                                                                                                    |         |
|-----------------------------------------------------------------------------------------------------------------------------------------------|---------|
| Rubber Floor Mat Set                                                                                                                          | £35.00  |
| Load Area Rubber Mat (MY17)                                                                                                                   | £35.00  |
| Load Area Carpet Mat                                                                                                                          | £32.00  |
| Side Protection Door Mouldings                                                                                                                | £65.00  |
| LED Door Sill Protection Moulding                                                                                                             | £115.00 |
| Rear Mud Guards                                                                                                                               | £32.00  |
| Single Heavy Duty Seat Cover                                                                                                                  | £18.00  |
| Luggage Cover                                                                                                                                 | £135.00 |
| Dog Guard                                                                                                                                     | £129.00 |
| Travel Kit Moulded Bag - Includes - warning triangle, 1st aid kit,<br>hi-vis vests, tyre gauge, ice scraper, wind up torch, breathalyser pair | £40.00  |
| Exterior Styling                                                                                                                              |         |
| Wind Deflector Kit                                                                                                                            | £90.00  |
| Carbon Fibre Wing Mirror Covers (set)                                                                                                         | £235.00 |
| Roof Stripe Kit                                                                                                                               | £330.00 |
| Roof Wrap Kit                                                                                                                                 | £215.00 |
| Front Skid Plate                                                                                                                              | £175.00 |
| Rear Skid Plate                                                                                                                               | £175.00 |
| Front Bumper Guard                                                                                                                            | £295.00 |
| Rear Bumper Guard                                                                                                                             | £255.00 |
| Outer Sill Moulding Set                                                                                                                       | £325.00 |
| Chrome Fog Lamp Moulding                                                                                                                      | £50.00  |