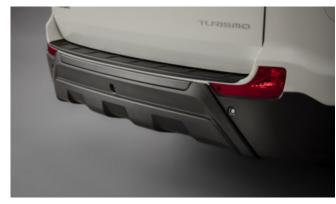

| Protection                                                                                                                                 |         |
|--------------------------------------------------------------------------------------------------------------------------------------------|---------|
| Door Sill Protection Mouldings                                                                                                             | £55.00  |
| Rubber Floor Mat Set                                                                                                                       | £39.00  |
| Boot Mat – Carpet                                                                                                                          | £30.00  |
| Boot Mat – Rubber                                                                                                                          | £35.00  |
| Single Heavy Duty Seat Cover                                                                                                               | £18.00  |
| Tailgate Entry Guard                                                                                                                       | £55.00  |
| Dog Guard                                                                                                                                  | £125.00 |
| Travel Kit Moulded Bag – Includes – warning triangle, 1st aid kit, hi-vis vests, tyre gauge, ice scraper, wind up torch, breathalyser pair | £40.00  |
| Exterior Styling                                                                                                                           |         |
| Side Step Set                                                                                                                              | £480.00 |
| Rear Skid Plate                                                                                                                            | £285.00 |