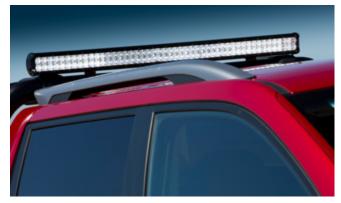

#### NEW MUSSO PICK-UP

Front Skid Plate

Light Bar Kit

Rear Skid Plate

Side Step Set – Chrome

Side Step Set – Rebel

| Rubber Mat Set                                                                                                                                | £29.00  |
|-----------------------------------------------------------------------------------------------------------------------------------------------|---------|
| Heavy Duty Seat Cover Set Front                                                                                                               | £60.00  |
| Heavy Duty Seat Cover Set Rear                                                                                                                | £50.00  |
| Travel Kit Moulded Bag - Includes - warning triangle, 1st aid kit, hi vis<br>vests, tyre gauge, ice scraper, wind up torch, breathalyser pair | £33.33  |
| Exterior Styling                                                                                                                              |         |
| Wind Deflector Kit Tinted                                                                                                                     | £75.00  |
| Rear Corner Bars - Chrome                                                                                                                     | £185.00 |
| Side Step Set - Chrome                                                                                                                        | £305.00 |
| Side Step Set - REBEL                                                                                                                         | £275.00 |
| Mirror Cap Set - Chrome                                                                                                                       | £80.00  |
| Door Handle Set - Chrome                                                                                                                      | £85.00  |
| Roll Bar - Chrome                                                                                                                             | £550.00 |
| Light Bar Kit                                                                                                                                 | £315.00 |
| Rear Light Surround Set - Chrome                                                                                                              | £80.00  |
| Fog Lamp Eyebrow Set - Silver                                                                                                                 | £75.00  |
| Fog Lamp Eyebrow Set - Black                                                                                                                  | £75.00  |
| Front Skid Plate - Silver                                                                                                                     | £115.00 |
| Rear Skid Plate - Silver                                                                                                                      | £115.00 |
| Musso Accessory Kit - Front Silver (Front Skid Plate, Fog Lamp<br>Eyebrows, Bonnet Protector)                                                 | £265.00 |
| Musso Accessory Kit - Front Black (Front Skid Plate, Fog Lamp<br>Eyebrows, Bonnet Protector)                                                  | £235.00 |
| Musso Accessory Kit - Rear Silver (Rear Skid Plate, Bumper Protector,<br>Load Bed Edge Protector)                                             | £235.00 |
| Musso Accessory Kit - Rear Black (Rear Skid Plate, Bumper Protector,<br>Load Bed Edge Protector)                                              | £235.00 |
| Musso Accessory Kit - Side Protection (Door Sill Protectors, Side Door<br>Protection Mouldings)                                               | £145.00 |
|                                                                                                                                               |         |