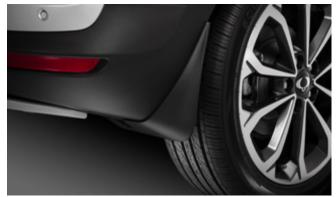

#### TIVOLI

Front Skid Plate

Rear Bumper Guard

Rear Mud Guards

Rear Skid Plate

Outer Sill Moulding Set

Front Bumper Guard

Chrome Fog Lamp Moulding

| Protection                                                                                                                                    |         |
|-----------------------------------------------------------------------------------------------------------------------------------------------|---------|
| Rubber Floor Mat Set                                                                                                                          | £35.00  |
| Load Area Rubber Mat (MY17)                                                                                                                   | £35.00  |
| Load Area Carpet Mat                                                                                                                          | £32.00  |
| Side Protection Door Mouldings                                                                                                                | £65.00  |
| LED Door Sill Protection Moulding                                                                                                             | £115.00 |
| Rear Mud Guards                                                                                                                               | £32.00  |
| Single Heavy Duty Seat Cover                                                                                                                  | £18.00  |
| Luggage Cover                                                                                                                                 | £135.00 |
| Dog Guard                                                                                                                                     | £129.00 |
| Travel Kit Moulded Bag - Includes - warning triangle, 1st aid kit,<br>hi-vis vests, tyre gauge, ice scraper, wind up torch, breathalyser pair | £40.00  |
| Exterior Styling                                                                                                                              |         |
| Wind Deflector Kit                                                                                                                            | £90.00  |
| Carbon Fibre Wing Mirror Covers (set)                                                                                                         | £235.00 |
| Roof Stripe Kit                                                                                                                               | £330.00 |
| Roof Wrap Kit                                                                                                                                 | £215.00 |
| Front Skid Plate                                                                                                                              | £175.00 |
| Rear Skid Plate                                                                                                                               | £175.00 |
| Front Bumper Guard                                                                                                                            | £295.00 |
| Rear Bumper Guard                                                                                                                             | £255.00 |
| Outer Sill Moulding Set                                                                                                                       | £325.00 |
| Chrome Fog Lamp Moulding                                                                                                                      | £50.00  |