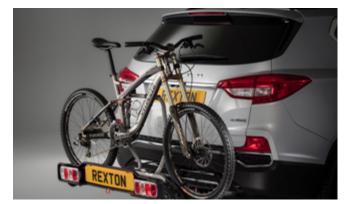

#### REXTON

240v Power Socket

Bike Rack

Boot Luggage Roll Out Cover (7 seat)

Detachable Towbar

Rubber Floor Mat 7 Seater (third row)

Rubber Floor Mat Set