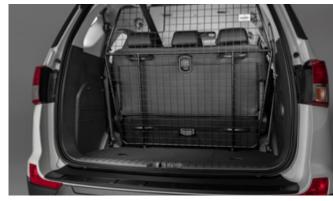

| Protection                                                                                                                                 |         |
|--------------------------------------------------------------------------------------------------------------------------------------------|---------|
| Door Sill Protection Mouldings                                                                                                             | £80.00  |
| Front Mud Guards                                                                                                                           | £30.00  |
| Rear Mud Guards                                                                                                                            | £30.00  |
| Side Protection Mouldings                                                                                                                  | £70.00  |
| Rubber Floor Mat Set                                                                                                                       | £35.00  |
| Single Heavy Duty Seat Cover                                                                                                               | £18.00  |
| Load Liner                                                                                                                                 | £45.00  |
| Dog Guard                                                                                                                                  | £125.00 |
| Rear Loadspace Cover                                                                                                                       | £195.00 |
| Luggage Net                                                                                                                                | £25.00  |
| Travel Kit Moulded Bag - Includes - warning triangle, 1st aid kit, hi-vis vests, tyre gauge, ice scraper, wind up torch, breathalyser pair | £40.00  |
| Exterior Styling                                                                                                                           |         |
| Wind Deflector Kit                                                                                                                         | £90.00  |
| Front Skid Plate (MY 17)                                                                                                                   | £215.00 |
| Rear Skid Plate (MY 17)                                                                                                                    | £205.00 |
| Side Step Set                                                                                                                              | £350.00 |