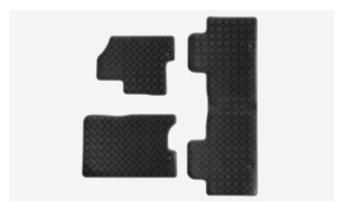

#### TIVOLI XLV

Front Skid Plate

Load Area Rubber Mat

Rear Skid Plate

Load Area Carpet Mat

Dog Guard

Rubber Floor Mat Set

| Audio Visual                                                                                                                               |         |
|--------------------------------------------------------------------------------------------------------------------------------------------|---------|
| Kenwood Dash Cam                                                                                                                           | £210.00 |
| Pure Highway DAB Radio Upgrade                                                                                                             | £150.00 |
| Protection                                                                                                                                 |         |
| LED Door sill protection moulding                                                                                                          | £115.00 |
| Side Protection Door Mouldings                                                                                                             | £65.00  |
| Rubber Floor Mat Set                                                                                                                       | £35.00  |
| Load Area Rubber Mat                                                                                                                       | £35.00  |
| Load Area Carpet Mat                                                                                                                       | £35.00  |
| Single Heavy Duty Seat Cover                                                                                                               | £18.00  |
| Dog Guard                                                                                                                                  | £139.00 |
| Travel Kit Moulded Bag - Includes - warning triangle, 1st aid kit, hi-vis vests, tyre gauge, ice scraper, wind up torch, breathalyser pair | £40.000 |
| Exterior Styling                                                                                                                           |         |
| Wind Deflector Kit                                                                                                                         | £90.00  |
| Carbon Fibre Wing Mirror Covers (set)                                                                                                      | £235.00 |
| Front Skid Plate                                                                                                                           | £150.00 |
| Rear Skid Plate                                                                                                                            | £195.00 |
| Outer Sill Moulding Set                                                                                                                    | £325.00 |