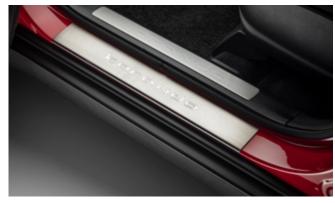

#### KORANDO

Rear Skid Plate (MY 17)

Side Step Set

Front Skid Plate (MY 17)

Wind Deflector Kit

Side Protection Mouldings

Door Sill Protection Mouldings

| Protection                                                                                                                                 |         |
|--------------------------------------------------------------------------------------------------------------------------------------------|---------|
| Door Sill Protection Mouldings                                                                                                             | £80.00  |
| Front Mud Guards                                                                                                                           | £30.00  |
| Rear Mud Guards                                                                                                                            | £30.00  |
| Side Protection Mouldings                                                                                                                  | £70.00  |
| Rubber Floor Mat Set                                                                                                                       | £35.00  |
| Single Heavy Duty Seat Cover                                                                                                               | £18.00  |
| Load Liner                                                                                                                                 | £45.00  |
| Dog Guard                                                                                                                                  | £125.00 |
| Rear Loadspace Cover                                                                                                                       | £195.00 |
| Luggage Net                                                                                                                                | £25.00  |
| Travel Kit Moulded Bag - Includes - warning triangle, 1st aid kit, hi-vis vests, tyre gauge, ice scraper, wind up torch, breathalyser pair | £40.00  |
| Exterior Styling                                                                                                                           |         |
| Wind Deflector Kit                                                                                                                         | £90.00  |
| Front Skid Plate (MY 17)                                                                                                                   | £215.00 |
| Rear Skid Plate (MY 17)                                                                                                                    | £205.00 |
| Side Step Set                                                                                                                              | £350.00 |