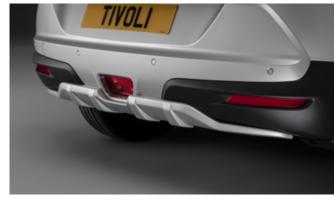

#### TIVOLI

Front Skid Plate

Rear Bumper Guard

Rear Mud Guards

Rear Skid Plate

Outer Sill Moulding Set

Front Bumper Guard

Chrome Fog Lamp Moulding

| Protection                                                                                                                                    |         |
|-----------------------------------------------------------------------------------------------------------------------------------------------|---------|
| Rubber Floor Mat Set                                                                                                                          | £35.00  |
| Load Area Rubber Mat (MY17)                                                                                                                   | £35.00  |
| Load Area Carpet Mat                                                                                                                          | £32.00  |
| Side Protection Door Mouldings                                                                                                                | £65.00  |
| LED Door Sill Protection Moulding                                                                                                             | £115.00 |
| Rear Mud Guards                                                                                                                               | £32.00  |
| Single Heavy Duty Seat Cover                                                                                                                  | £18.00  |
| Luggage Cover                                                                                                                                 | £135.00 |
| Dog Guard                                                                                                                                     | £129.00 |
| Travel Kit Moulded Bag - Includes - warning triangle, 1st aid kit,<br>hi-vis vests, tyre gauge, ice scraper, wind up torch, breathalyser pair | £40.00  |
| Exterior Styling                                                                                                                              |         |
| Wind Deflector Kit                                                                                                                            | £90.00  |
| Carbon Fibre Wing Mirror Covers (set)                                                                                                         | £235.00 |
| Roof Stripe Kit                                                                                                                               | £330.00 |
| Roof Wrap Kit                                                                                                                                 | £215.00 |
| Front Skid Plate                                                                                                                              | £175.00 |
| Rear Skid Plate                                                                                                                               | £175.00 |
| Front Bumper Guard                                                                                                                            | £295.00 |
| Rear Bumper Guard                                                                                                                             | £255.00 |
| Outer Sill Moulding Set                                                                                                                       | £325.00 |
| Chrome Fog Lamp Moulding                                                                                                                      | £50.00  |