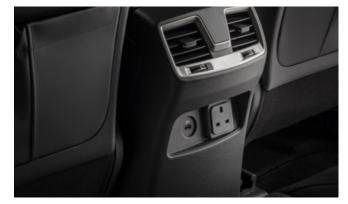

#### REXTON

240v Power Socket

Bike Rack

Boot Luggage Roll Out Cover (7 seat)

Detachable Towbar

Rubber Floor Mat 7 Seater (third row)

Rubber Floor Mat Set