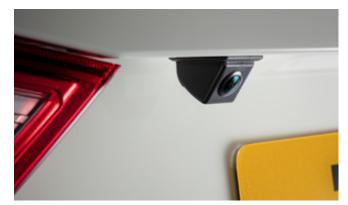

#### TURISMO

Front Skid Plate

Rearview Camera

Clarion Roof Mounted 10" DVD Player

Rear Skid Plate

Side Step Set

Door Sill Protection Mouldings

Fixed Towbar

### TURISMO

| Description                                   | Without fitting<br>(Incl. VAT) |
|-----------------------------------------------|--------------------------------|
| Towing / Touring                              |                                |
| Detachable Towbar                             | £365.00                        |
| Fixed Towbar                                  | £220.00                        |
| 13 Pin Wiring Kit (7 pin function)            | £215.00                        |
| Caravan Extension Wiring                      | £50.00                         |
| Versatility                                   |                                |
| 2 Bike Cycle Carrier on Towball               | £150.00                        |
| Roof Bar Set with Foot Pack                   | £225.00                        |
| Heated Screenwash System                      | £185.00                        |
| Touch Up Paint                                | £18.00                         |
| Front Parking Sensors                         | £120.00                        |
| Rear Parking Sensors                          | £108.00                        |
| Audio Visual                                  |                                |
| Clarion Roof Mounted 10" DVD player           | £570.00                        |
| Kenwood DAB Touch Screen Navigation           | £995.00                        |
| Reverse Camera (with Kenwood Navigation Unit) | £102.00                        |
| Kenwood Dash Cam                              | £210.00                        |
| Pure Highway DAB Radio Upgrade                | £150.00                        |