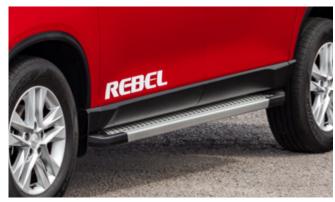

#### NEW MUSSO PICK-UP

Front Skid Plate

Light Bar Kit

Rear Skid Plate

Side Step Set – Chrome

Side Step Set – Rebel

| Rubber Mat Set                                                                                                                                | £29.00  |
|-----------------------------------------------------------------------------------------------------------------------------------------------|---------|
| Heavy Duty Seat Cover Set Front                                                                                                               | £60.00  |
| Heavy Duty Seat Cover Set Rear                                                                                                                | £50.00  |
| Travel Kit Moulded Bag - Includes - warning triangle, 1st aid kit, hi vis<br>vests, tyre gauge, ice scraper, wind up torch, breathalyser pair | £33.33  |
| Exterior Styling                                                                                                                              |         |
| Wind Deflector Kit Tinted                                                                                                                     | £75.00  |
| Rear Corner Bars - Chrome                                                                                                                     | £185.00 |
| Side Step Set - Chrome                                                                                                                        | £305.00 |
| Side Step Set - REBEL                                                                                                                         | £275.00 |
| Mirror Cap Set - Chrome                                                                                                                       | £80.00  |
| Door Handle Set - Chrome                                                                                                                      | £85.00  |
| Roll Bar - Chrome                                                                                                                             | £550.00 |
| Light Bar Kit                                                                                                                                 | £315.00 |
| Rear Light Surround Set - Chrome                                                                                                              | £80.00  |
| Fog Lamp Eyebrow Set - Silver                                                                                                                 | £75.00  |
| Fog Lamp Eyebrow Set - Black                                                                                                                  | £75.00  |
| Front Skid Plate - Silver                                                                                                                     | £115.00 |
| Rear Skid Plate - Silver                                                                                                                      | £115.00 |
| Musso Accessory Kit - Front Silver (Front Skid Plate, Fog Lamp<br>Eyebrows, Bonnet Protector)                                                 | £265.00 |
| Musso Accessory Kit - Front Black (Front Skid Plate, Fog Lamp<br>Eyebrows, Bonnet Protector)                                                  | £235.00 |
| Musso Accessory Kit - Rear Silver (Rear Skid Plate, Bumper Protector,<br>Load Bed Edge Protector)                                             | £235.00 |
| Musso Accessory Kit - Rear Black (Rear Skid Plate, Bumper Protector,<br>Load Bed Edge Protector)                                              | £235.00 |
| Musso Accessory Kit - Side Protection (Door Sill Protectors, Side Door<br>Protection Mouldings)                                               | £145.00 |
|                                                                                                                                               |         |