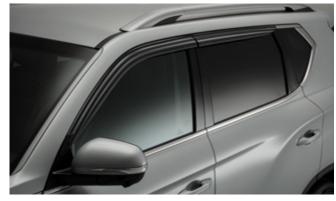

#### KORANDO

Rear Skid Plate (MY 17)

Side Step Set

Front Skid Plate (MY 17)

Wind Deflector Kit

Side Protection Mouldings

Door Sill Protection Mouldings

| Protection                                                                                                                                 |         |
|--------------------------------------------------------------------------------------------------------------------------------------------|---------|
| Door Sill Protection Mouldings                                                                                                             | £80.00  |
| Front Mud Guards                                                                                                                           | £30.00  |
| Rear Mud Guards                                                                                                                            | £30.00  |
| Side Protection Mouldings                                                                                                                  | £70.00  |
| Rubber Floor Mat Set                                                                                                                       | £35.00  |
| Single Heavy Duty Seat Cover                                                                                                               | £18.00  |
| Load Liner                                                                                                                                 | £45.00  |
| Dog Guard                                                                                                                                  | £125.00 |
| Rear Loadspace Cover                                                                                                                       | £195.00 |
| Luggage Net                                                                                                                                | £25.00  |
| Travel Kit Moulded Bag - Includes - warning triangle, 1st aid kit, hi-vis vests, tyre gauge, ice scraper, wind up torch, breathalyser pair | £40.00  |
| Exterior Styling                                                                                                                           |         |
| Wind Deflector Kit                                                                                                                         | £90.00  |
| Front Skid Plate (MY 17)                                                                                                                   | £215.00 |
| Rear Skid Plate (MY 17)                                                                                                                    | £205.00 |
| Side Step Set                                                                                                                              | £350.00 |