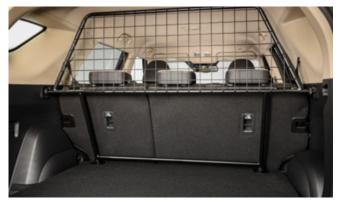

#### TIVOLI XLV

Front Skid Plate

Load Area Rubber Mat

Rear Skid Plate

Load Area Carpet Mat

Dog Guard

Rubber Floor Mat Set

| Audio Visual                                                                                                                               |         |
|--------------------------------------------------------------------------------------------------------------------------------------------|---------|
| Kenwood Dash Cam                                                                                                                           | £210.00 |
| Pure Highway DAB Radio Upgrade                                                                                                             | £150.00 |
| Protection                                                                                                                                 |         |
| LED Door sill protection moulding                                                                                                          | £115.00 |
| Side Protection Door Mouldings                                                                                                             | £65.00  |
| Rubber Floor Mat Set                                                                                                                       | £35.00  |
| Load Area Rubber Mat                                                                                                                       | £35.00  |
| Load Area Carpet Mat                                                                                                                       | £35.00  |
| Single Heavy Duty Seat Cover                                                                                                               | £18.00  |
| Dog Guard                                                                                                                                  | £139.00 |
| Travel Kit Moulded Bag - Includes - warning triangle, 1st aid kit, hi-vis vests, tyre gauge, ice scraper, wind up torch, breathalyser pair | £40.000 |
| Exterior Styling                                                                                                                           |         |
| Wind Deflector Kit                                                                                                                         | £90.00  |
| Carbon Fibre Wing Mirror Covers (set)                                                                                                      | £235.00 |
| Front Skid Plate                                                                                                                           | £150.00 |
| Rear Skid Plate                                                                                                                            | £195.00 |
| Outer Sill Moulding Set                                                                                                                    | £325.00 |