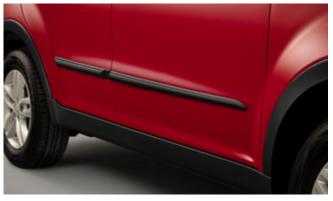

#### KORANDO

Rear Skid Plate (MY 17)

Side Step Set

Front Skid Plate (MY 17)

Wind Deflector Kit

Side Protection Mouldings

Door Sill Protection Mouldings

| Protection                                                                                                                                 |         |
|--------------------------------------------------------------------------------------------------------------------------------------------|---------|
| Door Sill Protection Mouldings                                                                                                             | £80.00  |
| Front Mud Guards                                                                                                                           | £30.00  |
| Rear Mud Guards                                                                                                                            | £30.00  |
| Side Protection Mouldings                                                                                                                  | £70.00  |
| Rubber Floor Mat Set                                                                                                                       | £35.00  |
| Single Heavy Duty Seat Cover                                                                                                               | £18.00  |
| Load Liner                                                                                                                                 | £45.00  |
| Dog Guard                                                                                                                                  | £125.00 |
| Rear Loadspace Cover                                                                                                                       | £195.00 |
| Luggage Net                                                                                                                                | £25.00  |
| Travel Kit Moulded Bag - Includes - warning triangle, 1st aid kit, hi-vis vests, tyre gauge, ice scraper, wind up torch, breathalyser pair | £40.00  |
| Exterior Styling                                                                                                                           |         |
| Wind Deflector Kit                                                                                                                         | £90.00  |
| Front Skid Plate (MY 17)                                                                                                                   | £215.00 |
| Rear Skid Plate (MY 17)                                                                                                                    | £205.00 |
| Side Step Set                                                                                                                              | £350.00 |