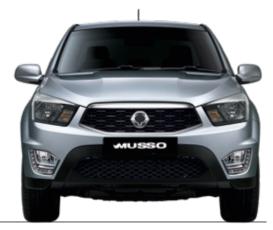

#### NEW MUSSO PICK-UP

Front Skid Plate

Light Bar Kit

Rear Skid Plate

Side Step Set – Chrome

Side Step Set – Rebel

### MUSSO PICK-UP (17 MY)

Front Skid Plate

Side Step Set

Rear Skid Plate

Rear Bumper Protection Pad

Front Nudge Bar

Load Area Rubber Mat